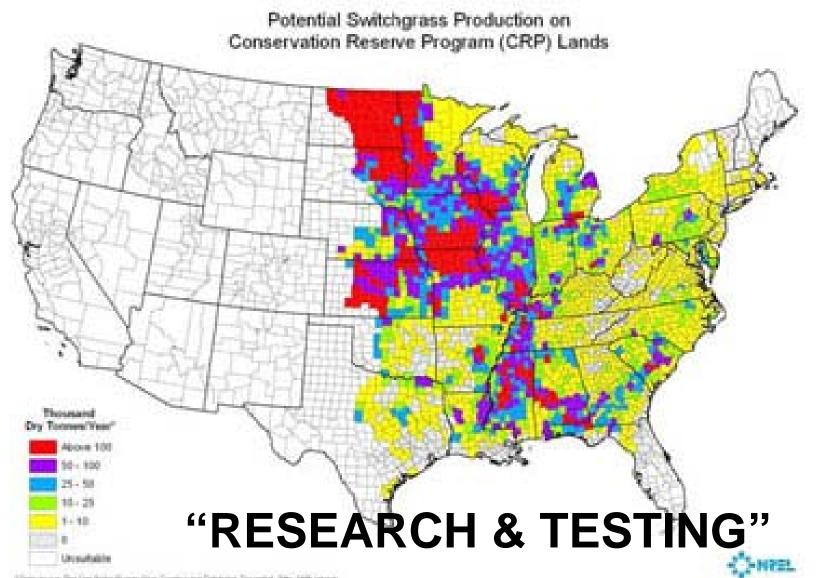

storic Market - Space Heating**

Densified Biomass Fuel Market developed with Pellet Stoves

> About 1,000,000 Homes in USA have a Pellet Appliance



## New Market Trend: Central Heating

#### **BIOMASS EQUIPMENT**

- ✓ Mainstream
- ✓ Reliable
- ✓ Readily Available
- ✓ Smaller Cogeneration (CHP) Facilities
- ✓ Waste Disposal





### Industrial Markets - Combined Heat & Power



# **Biomass Fuel Distribution**

## **Storage / Fuel Handling**







## UNDENSIFIED

## DENSIFIED



### Success Is Market Driven













# **BIOMASS RESOURCES**

### **BIOMASS WASTE STREAMS – Energy Source**

#### **Expensive Real Estate – Landfills**

Regulations – No Wood Wastes





Build new right-of-way for transmission line



**Forest Management** Managed vs. Unmanaged Rodeo Fire - Montana











"Topo para Partar Para Sara tra Tang ter Dang a setang a seta ang