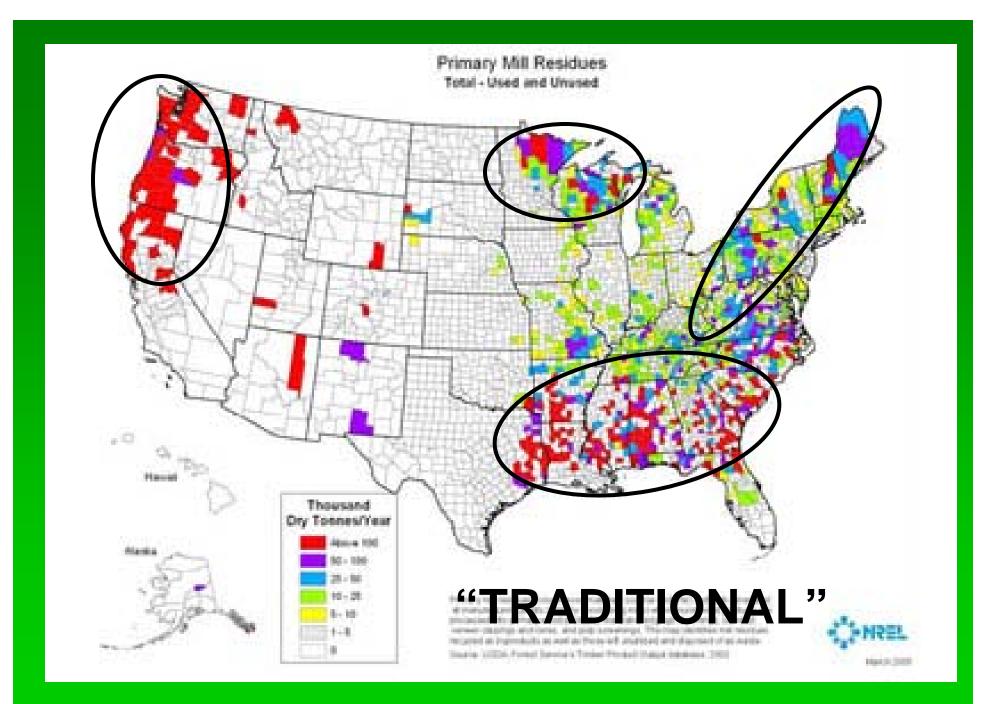

**Historic Market - Space Heating**

Densified Biomass Fuel Market developed with Pellet Stoves

> About 1,000,000 Homes in USA have a Pellet Appliance



## New Market Trend: Central Heating

#### **BIOMASS EQUIPMENT**

- ✓ Mainstream
- ✓ Reliable
- ✓ Readily Available
- ✓ Smaller Cogeneration (CHP) Facilities
- ✓ Waste Disposal





### Industrial Markets - Combined Heat & Power



# **Biomass Fuel Distribution**

## **Storage / Fuel Handling**







## UNDENSIFIED

## DENSIFIED



### Success Is Market Driven













# **BIOMASS RESOURCES**

### **BIOMASS WASTE STREAMS – Energy Source**

#### **Expensive Real Estate – Landfills**

Regulations – No Wood Wastes





Build new right-of-way for transmission line



**Forest Management** Managed vs. Unmanaged Rodeo Fire - Montana











"Topo para Partar Para Sara tra Tang ter Dang a setang a seta ang