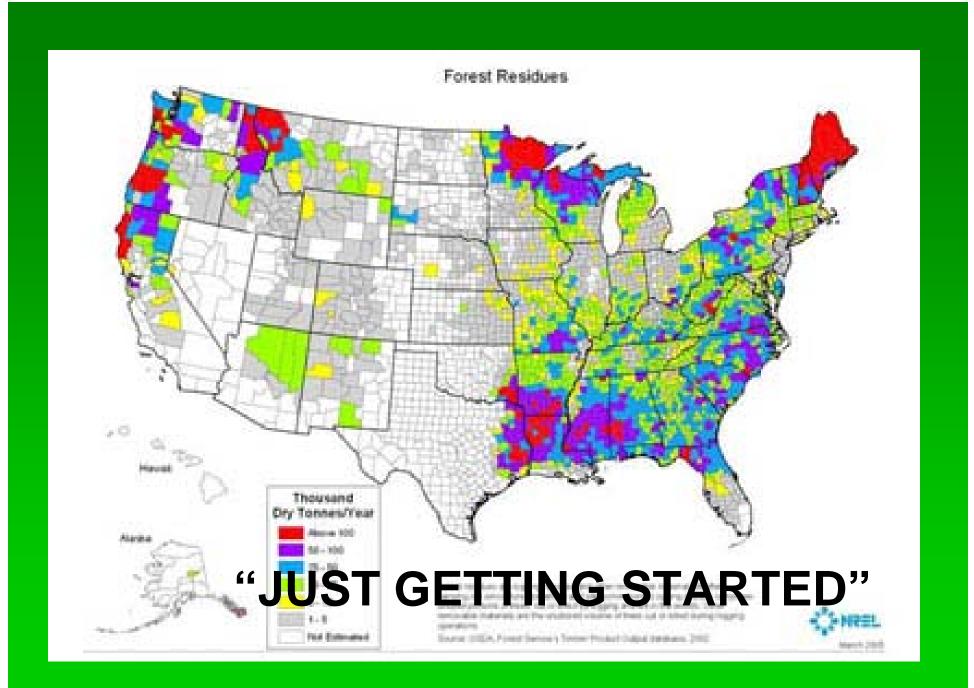

Historic Market - Space Heating**

Densified Biomass Fuel Market developed with Pellet Stoves

> About 1,000,000 Homes in USA have a Pellet Appliance



## New Market Trend: Central Heating

#### **BIOMASS EQUIPMENT**

- ✓ Mainstream
- ✓ Reliable
- ✓ Readily Available
- ✓ Smaller Cogeneration (CHP) Facilities
- ✓ Waste Disposal





### Industrial Markets - Combined Heat & Power



# **Biomass Fuel Distribution**

## **Storage / Fuel Handling**







## UNDENSIFIED

## DENSIFIED



### Success Is Market Driven













# **BIOMASS RESOURCES**

### **BIOMASS WASTE STREAMS – Energy Source**

#### **Expensive Real Estate – Landfills**

Regulations – No Wood Wastes





Build new right-of-way for transmission line



**Forest Management** Managed vs. Unmanaged Rodeo Fire - Montana











"Topo para Partar Para Sara tra Tang ter Dang a setang a seta ang