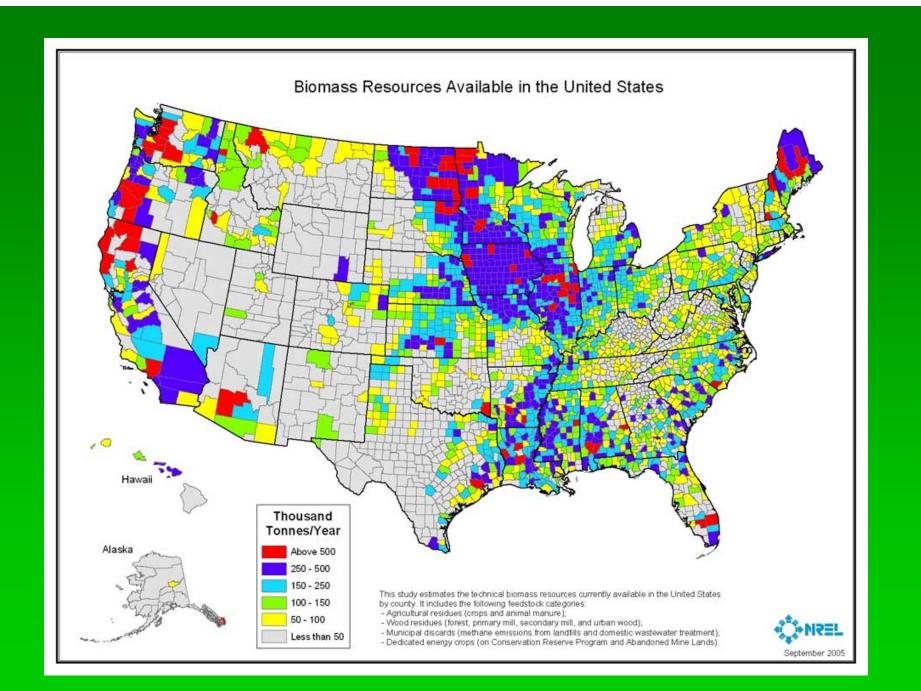

d with Pellet Stoves

> About 1,000,000 Homes in USA have a Pellet Appliance



## New Market Trend: Central Heating

#### **BIOMASS EQUIPMENT**

- ✓ Mainstream
- ✓ Reliable
- ✓ Readily Available
- ✓ Smaller Cogeneration (CHP) Facilities
- ✓ Waste Disposal





### Industrial Markets - Combined Heat & Power



# **Biomass Fuel Distribution**

## **Storage / Fuel Handling**







## UNDENSIFIED

## DENSIFIED



### Success Is Market Driven













# **BIOMASS RESOURCES**

### **BIOMASS WASTE STREAMS – Energy Source**

#### **Expensive Real Estate – Landfills**

Regulations – No Wood Wastes





Build new right-of-way for transmission line



**Forest Management** Managed vs. Unmanaged Rodeo Fire - Montana











"Topo para Partar Para Sara tra Tang ter Dang a setang a seta ang